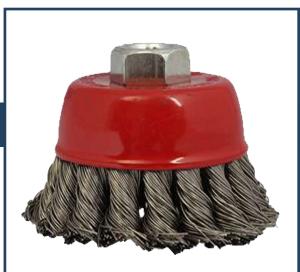

**Cup Brush** 

**Crimped Wire** 

## **Data Sheet**

| MATERIAL | CARBON STEEL |
|----------|--------------|
| USAGE    | CLEANING     |
| SIZE :   | 65 MM, M 10  |
| UNIT     | Pcs          |
| PACKING  | BOX          |

- Cup Brush Crimped Wire of 65 MM, M 10 Carbon Steel has: -
- Cleaning of large metal surfaces
- Removal of burrs
- Welding scales and rusts
- Edge blending
- Surface Preparation.

## **Product Description**

The CUP BRUSH CRIMPED WIRE Size of 65 MM, M 10 Carbon Steel product. Which offers to provide process usage in light and medium duty cleaning applications involving irregular/flat surfaces. Finding suitability for steel applications, these are made available for our customers. Made to offer high productivity and long life, and designed for use on portable power tools operating at high speeds. Features include suitability for use in steel applications, allowing highly flexible usage, heavy wire fill for suitable use in light and medium duty brushing processes.